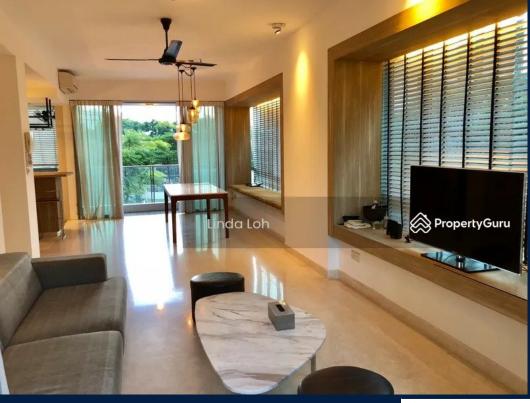

## PARK INFINIA AT WEE NAM

Spacious 1,464sqft (136sqm), fully furnished, 3 bedroom, 3 bathroom Condominium for Rent. Completion in 2008, this corner unit is renovated. Others: freehold, park / greenery view, 1 maids room(s) This property is currently vacant and ready to move in. Price is negotiable!Located in Singapore's district D11 near Newton, Novena in the area Newton (Central region).