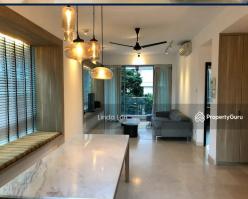

## PARK INFINIA AT WEE NAM

Spacious 1,464sqft (136sqm), fully furnished, 3 bedroom, 3 bathroom Condominium for Rent. Completion in 2008, this corner unit is renovated. Others: freehold, park / greenery view, 1 maids room(s) This property is currently vacant and ready to move in. Price is negotiable!Located in Singapore's district D11 near Newton, Novena in the area Newton (Central region).