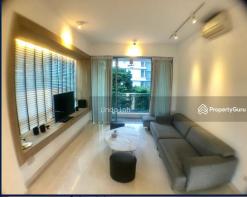

## PARK INFINIA AT WEE NAM

Spacious 1,464sqft (136sqm), fully furnished, 3 bedroom, 3 bathroom Condominium for Rent. Completion in 2008, this corner unit is renovated. Others: freehold, park / greenery view, 1 maids room(s) This property is currently vacant and ready to move in. Price is negotiable!Located in Singapore's district D11 near Newton, Novena in the area Newton (Central region).